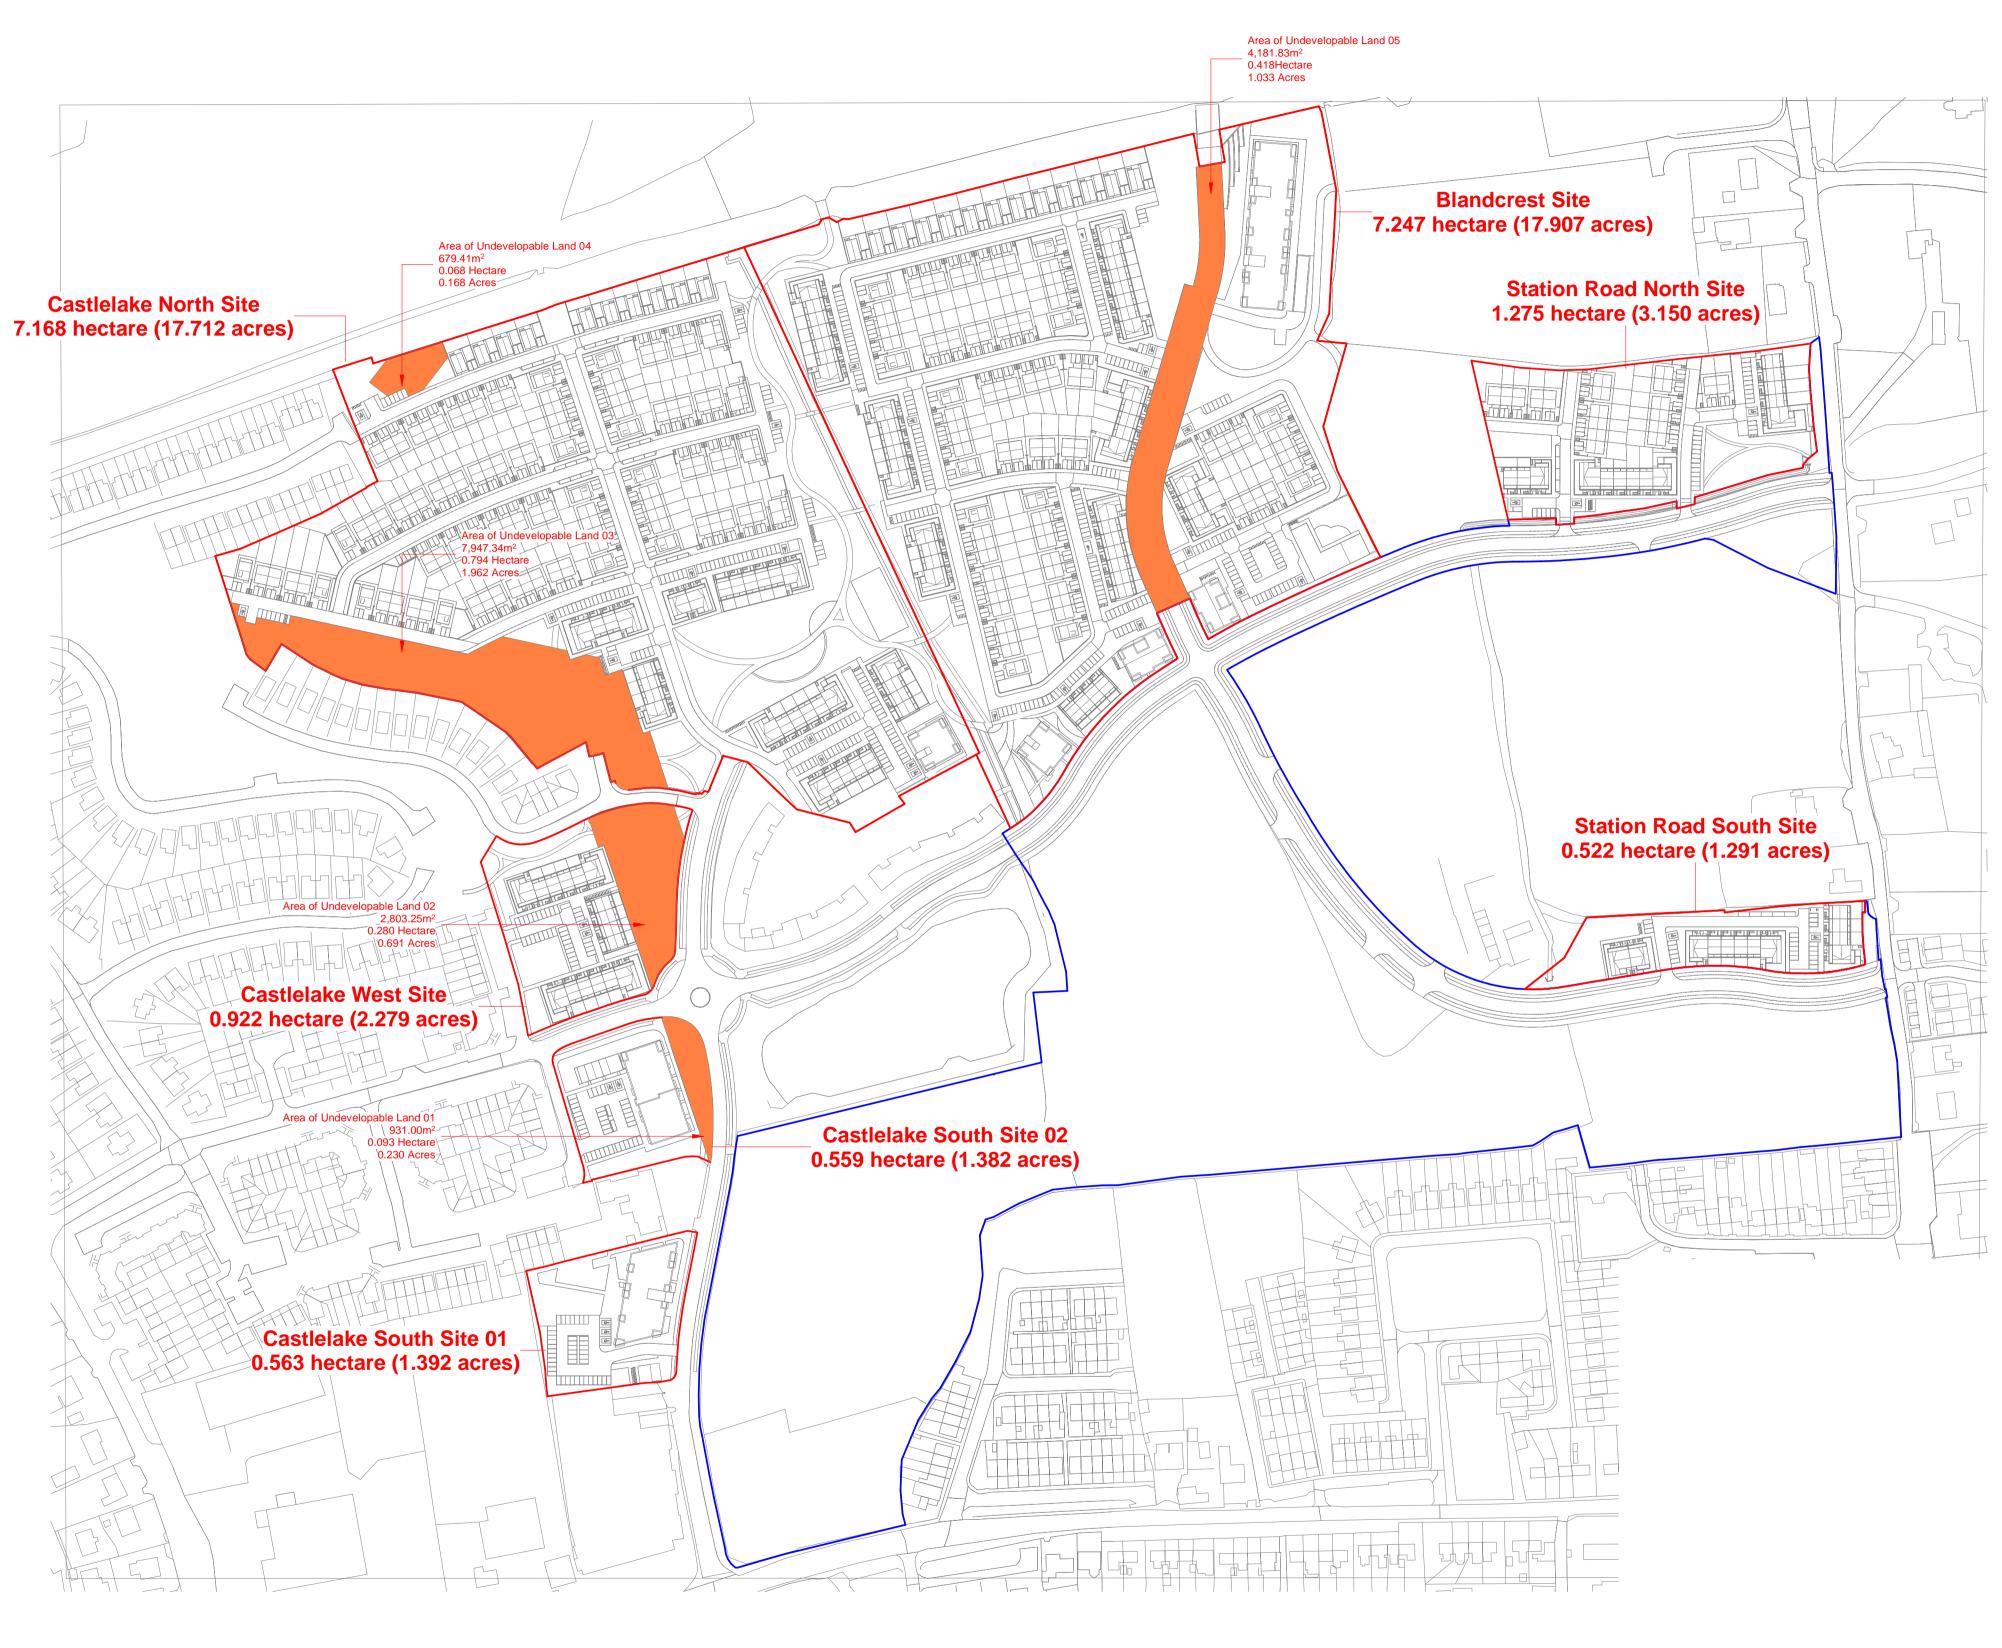

## AREA TO WHICH APPLICATION RELATES OUTLINED IN RED = **18.256 HECTARES (45.112 ACRES)**

## ADJACENT LAND UNDER THE CONTROL OF APPLICANT

| SITE AREA                |                            |                |              |  |  |  |  |  |  |
|--------------------------|----------------------------|----------------|--------------|--|--|--|--|--|--|
| Site Name                | Area                       | Hectares       | Acres        |  |  |  |  |  |  |
|                          |                            |                |              |  |  |  |  |  |  |
| Blandcrest Site          | 72,468.833 m <sup>2</sup>  | 7.247 hectare  | 17.907 acres |  |  |  |  |  |  |
| Castlelake North Site    | 71,677.345 m <sup>2</sup>  | 7.168 hectare  | 17.712 acres |  |  |  |  |  |  |
| Castlelake South Site 01 | 5,633.979 m <sup>2</sup>   | 0.563 hectare  | 1.392 acres  |  |  |  |  |  |  |
| Castlelake South Site 02 | 5,590.930 m <sup>2</sup>   | 0.559 hectare  | 1.382 acres  |  |  |  |  |  |  |
| Castlelake West Site     | 9,221.394 m <sup>2</sup>   | 0.922 hectare  | 2.279 acres  |  |  |  |  |  |  |
| Station Road North Site  | 12,747.480 m <sup>2</sup>  | 1.275 hectare  | 3.150 acres  |  |  |  |  |  |  |
| Station Road South Site  | 5,222.765 m <sup>2</sup>   | 0.522 hectare  | 1.291 acres  |  |  |  |  |  |  |
| Total                    | 182,562.727 m <sup>2</sup> | 18.256 hectare | 45.112 acres |  |  |  |  |  |  |

AREA OF UNDEVELOPABLE LAND

| Land 02<br>Land 03<br>Land 04 | <ul> <li>0.093 HECTARES (0.230 ACRES)</li> <li>0.280 HECTARES (0.280 ACRES)</li> <li>0.794 HECTARES (1.962 ACRES)</li> <li>0.068 HECTARES (0.168 ACRES)</li> <li>0.418 HECTARES (1.033 ACRES)</li> </ul> |
|-------------------------------|----------------------------------------------------------------------------------------------------------------------------------------------------------------------------------------------------------|
| Total                         | = 1.653 HECTARES (4.085 ACRES)                                                                                                                                                                           |

AREA OF DEVELOPABLE LAND

18.256 HECTARES - 1.653 HECTARES 45.112 ACRES - 4.085 ACRES

= 16.603 HECTARES = 41.027 ACRES